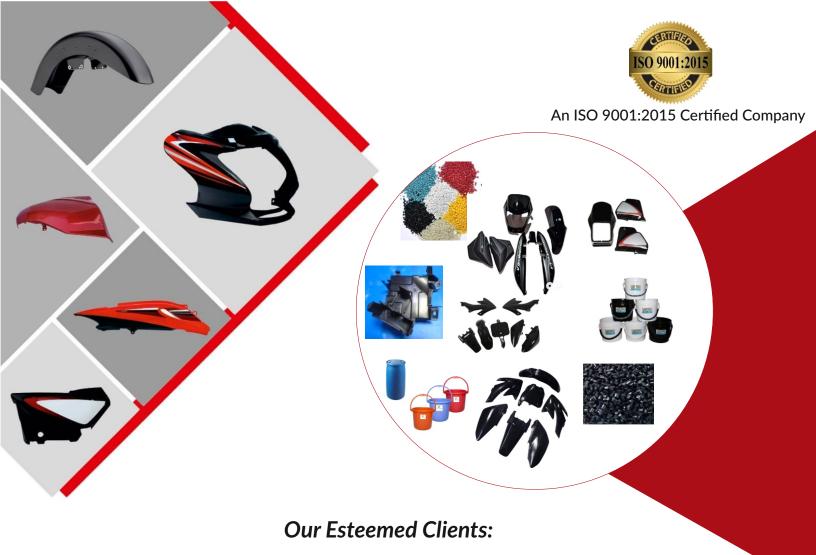

#### **OUR CAPIBILITIES**

- 6 Plastic injection moulding machine Haitain Super Master, Electronica etc:
- Machine tonnage from 75 T to 450 T
- Processing Capability upto 2300 gms
- All closed loop machines
- All activities of assembly and production under one roof.
- Latest Paint Shop to maintain Quality and Quantity
- Over 350 components processed with a yearly volume of 1 million

#### **OUR STRENGTH**

- Integrated Manufacturing Know-How.
- Ability to manufacture different Raw Materials and Compounding.
- Skilled and Experienced Manpower.
- Available source of raw material from Northern states, Delhi, Uttar Pradesh.
- Easy availability of plastic waste due to Industrial Hub.
- · Sourcing of RM from India and Abroad

# **Line of Buisness**

- Plastic raw material Compounding
- Plastic injection Moulding
- Assembly of two wheeler parts
- Paint shop
- Packaging and Graphics

# **Customers for RM**

**Plastic Parts** 

**Two Wheeler Parts** 