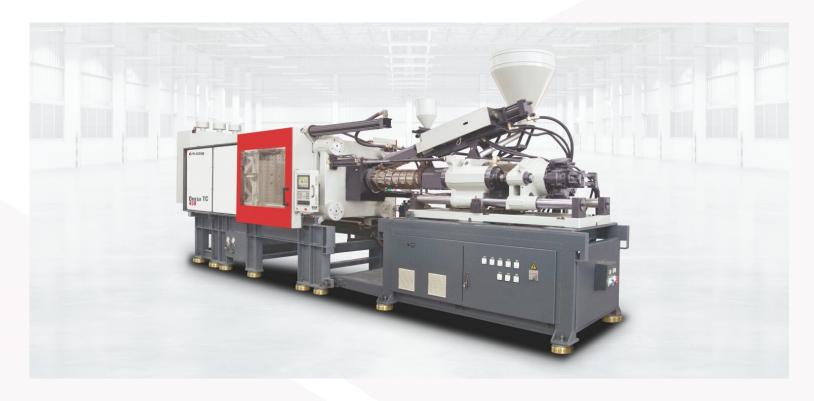

g features. We manufacture all colors

#### **OUR CAPIBILITIES**

- 6 Plastic injection moulding machine Haitain Super Master, Electronica etc:
- Machine tonnage from 75 T to 450 T
- Processing Capability upto 2300 gms
- All closed loop machines
- All activities of assembly and production under one roof.
- Latest Paint Shop to maintain Quality and Quantity
- Over 350 components processed with a yearly volume of 1 million

#### **OUR STRENGTH**

- Integrated Manufacturing Know-How.
- Ability to manufacture different Raw Materials and Compounding.
- Skilled and Experienced Manpower.
- Available source of raw material from Northern states, Delhi, Uttar Pradesh.
- Easy availability of plastic waste due to Industrial Hub.
- · Sourcing of RM from India and Abroad





# **Moulding Facility**





# PAINT BOOTH







# **Line of Buisness**

- Plastic raw material Compounding
- Plastic injection Moulding
- Assembly of two wheeler parts
- Paint shop
- Packaging and Graphics







# **Customers for RM**











**Plastic Parts** 













**Two Wheeler Parts** 































#### **SHREE RAM INDUSTRIES**

**ROORKEE:** C-25, DEVBHOOMI INDUSTRIAL ESTATE, BANDAKHERI, ROORKEE (UK)

**DELHI:** O-45, SECTOR-3, BAWANA, DELHI -39

VADODARA: PLOT 7, LASUNDRA ROAD, MANJUSAR, VADODARA



#### **PRANIT POLY PLAST**

**ROORKEE:** C-25, DEVBHOOMI INDUSTRIAL ESTATE, BANDAKHERI, ROORKEE (UK)

**+91-7300891045,7017613229** 



info@prantpolyplast.com | pranitpolyplast@gmail.com